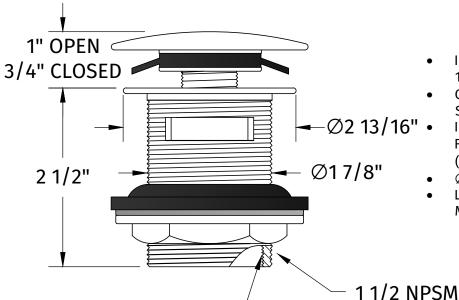

## **SPECIFICATION SHEET**

- INTENDED FOR TUBS WITH BUILT-IN 13/16" MAXIMUM OVERFLOW
- CAN THREAD INTO A 1 1/2 NPSM STANDARD DRAIN SHOE
- INTERNAL FEMALE THREADING ALLOWS FOR CONNECTING A 1 1/2" BRASS TUBE (NOT INCLUDED)
- Ø2" DRAIN OPENING REQUIRED
- LIFETIME WARRANTY ON CLICKING MECHANISM

1 1/2"-27 THREAD